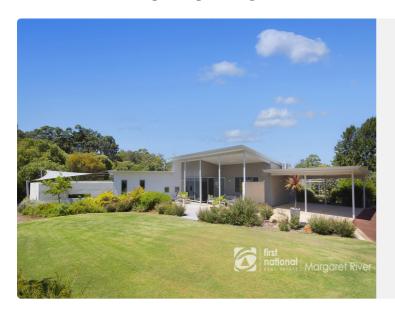

## About the property

150 Ashton Street, Margaret River

HOME OPEN SATURDAY 15 FEBRUARY CANCELLED - UNDER OFFER

FROM

2 Living Areas Solar Panels Deck

Outdoor Entertaining Shed Fully Fenced

Broadband Internet Built In Robes Dishwasher

Tucked away in an oh so convenient and pretty part of town in Margaret River is this absolutely delightful residence set on a very generous 2093m2 level block hidden away from passersby.

All the hard work has been done inside and outside this modern contemporary home boasting quality fixtures and fittings throughout. Including solar power. With its fabulous solar passive aspect, the main living/dining/kitchen areas and master bedroom, alfresco area all face north and are sunny and private.

Entry to the property is via a very generous hot mix driveway, ample enough to park many vehicles, so plenty of room to store a boat, trailers or caravan. And gives access to the whopping workshop that can easily double as a studio and or children's getaway and still have room for all the toys and a gym. The gardens front and back are fully established and reticulated with abundant bird attracting native plants.

Inside the home boasts polished concrete floors, high ceilings, plantation shutters, multiple split systems for heating and cooling and in addition ceiling fans. The alfresco area is also generous and has polished concrete and expansive decking which extends to the delightful parents retreat off the main bedroom. The kitchen is a cracker and offers a very large walk-in pantry.