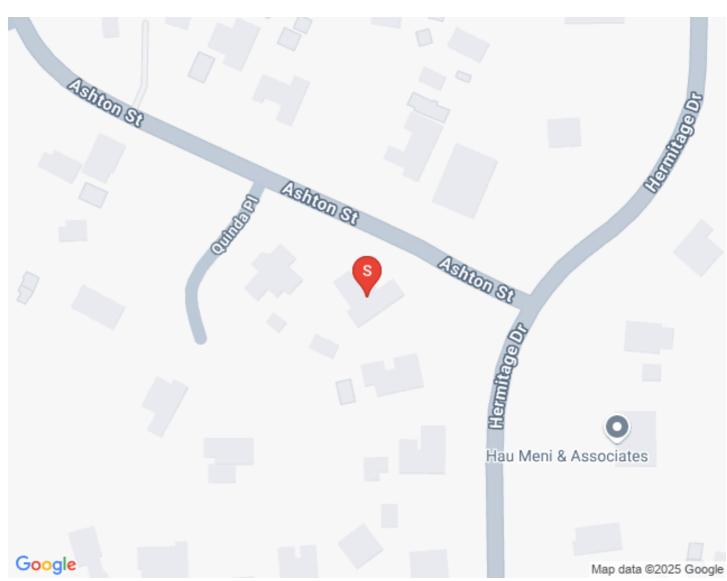

## About the property

150 Ashton Street, Margaret River

HOME OPEN SATURDAY 15 FEBRUARY CANCELLED - UNDER OFFER

FROM

2 Living Areas Solar Panels Deck

Outdoor Entertaining Shed Fully Fenced

Broadband Internet Built In Robes Dishwasher

Tucked away in an oh so convenient and pretty part of town in Margaret River is this absolutely delightful residence set on a very generous 2093m2 level block hidden away from passersby.

All the hard work has been done inside and outside this modern contemporary home boasting quality fixtures and fittings throughout. Including solar power. With its fabulous solar passive aspect, the main living/dining/kitchen areas and master bedroom, alfresco area all face north and are sunny and private.